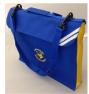

School coloured skirt - School coloured pinafore - Black/dark grey culottes

Blue and white checked summer dress - Black shoes (no open toes, boots or trainers)

School satchel - School Book Bag - large or small - School PE Bag