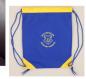

School coloured skirt - School coloured pinafore - Black/dark grey culottes

Blue and white checked summer dress - Black shoes (no open toes, boots or trainers)

School satchel - School Book Bag - large or small - School PE Bag