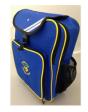

School coloured skirt - School coloured pinafore - Black/dark grey culottes

Blue and white checked summer dress - Black shoes (no open toes, boots or trainers)

School satchel - School Book Bag - large or small - School PE Bag