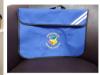

School coloured skirt - School coloured pinafore - Black/dark grey culottes

Blue and white checked summer dress - Black shoes (no open toes, boots or trainers)

School satchel - School Book Bag - large or small - School PE Bag