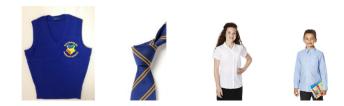

Blazer with logo - Blue Cardigan with logo - Blue jumper with logo

Blue tank top with logo - Tie, with or without elastic -White/blue shirt/blouse - long/short sleeved

Black/dark grey trousers - Black/dark grey skirt - Black/dark grey shorts