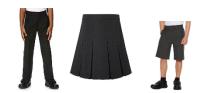

Blazer with logo - Blue Cardigan with logo - Blue jumper with logo

Blue tank top with logo - Tie, with or without elastic -White/blue shirt/blouse - long/short sleeved

Black/dark grey trousers - Black/dark grey skirt - Black/dark grey shorts

School coloured skirt - School coloured pinafore - Black/dark grey culottes

Blue and white checked summer dress - Black shoes (no open toes, boots or trainers)

School satchel - School Book Bag - large or small - School PE Bag