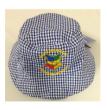

School scrunchie - School cap - Summer hat

School bow's - White/black/grey - socks/tights