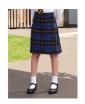

School coloured skirt - School coloured pinafore - Black/dark grey culottes

Blue and white checked summer dress - Black shoes (no open toes, boots or trainers)

School satchel - School Book Bag - large or small - School PE Bag