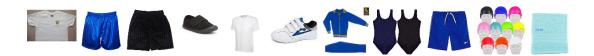

## PE and Sports kits

Summer white t-shirt with logo-Black/blue/navy shorts-Plain white or pale blue shirt -Plimsolls/Trainers-Winter a Grey/Blue/Black Tracksuit - Swimming - Swimming full suit or shorts-Swimming hat any colours-Swimming Towel