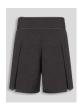

Blazer with logo - Blue Cardigan with logo - Blue jumper with logo

Blue tank top with logo - Tie, with or without elastic -White/blue shirt/blouse - long/short sleeved

Black/dark grey trousers - Black/dark grey skirt - Black/dark grey shorts