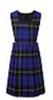

School coloured skirt - School coloured pinafore - Black/dark grey culottes

Blue and white checked summer dress - Black shoes (no open toes, boots or trainers)

School satchel - School Book Bag - large or small - School PE Bag