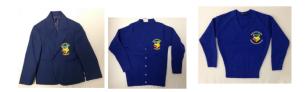

Blazer with logo - Blue Cardigan with logo - Blue jumper with logo

Blue tank top with logo - Tie, with or without elastic -White/blue shirt/blouse - long/short sleeved

Black/dark grey trousers - Black/dark grey skirt - Black/dark grey shorts